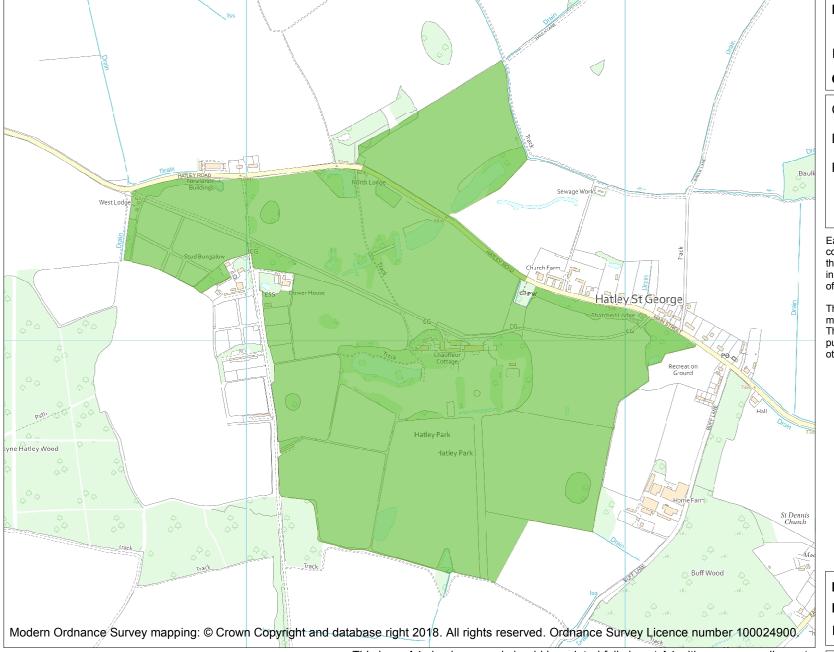

This is an A4 sized map and should be printed full size at A4 with no page scaling set.

Name: HATLEY PARK

Heritage Category:

Park and Garden

1000622

List Entry No :

Grade:

County: Cambridgeshire

District: South Cambridgeshire

Parish: Hatley, Tadlow

Each official record of a registered garden or other land contains a map. The map here has been translated from the official map and that process may have introduced inaccuracies. Copies of maps that form part of the official record can be obtained from Historic England.

This map was delivered electronically and when printed may not be to scale and may be subject to distortions. The map and grid references are for identification purposes only and must be read in conjunction with other information in the record.

**List Entry NGR:** TL 27431 51003

**Map Scale:** 1:10000

Print Date: 3 July 2024

HistoricEngland.org.uk